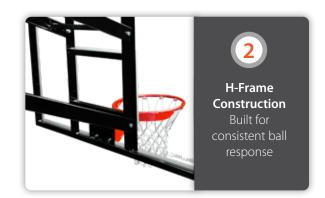

## **ICON SERIES**

**Ground Anchor** Hinge goal assembly, no or scaffolding

BH672 3.5' Extension From Pole to Backboard

BH560 60" x 38" Backboard 3/8"Thick 3' Extension From Pole to Backboard