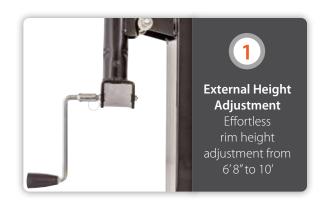

## **ICON SERIES**

**Ground Anchor** Hinge goal assembly, no or scaffolding

BH672 3.5' Extension From Pole to Backboard

BH560 60" x 38" Backboard 3/8"Thick 3' Extension From Pole to Backboard