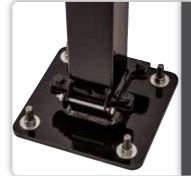

## **ICON SERIES**

**Ground Anchor** Hinge goal assembly, no or scaffolding

BH672 3.5' Extension From Pole to Backboard

BH560 60" x 38" Backboard 3/8"Thick 3' Extension From Pole to Backboard