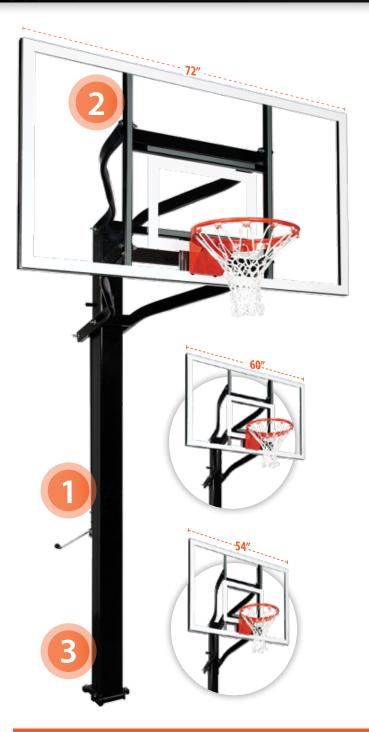

## **ICON SERIES**

**Ground Anchor** Hinge goal assembly, no or scaffolding

BH672 3.5' Extension From Pole to Backboard

BH560 60" x 38" Backboard 3/8"Thick 3' Extension From Pole to Backboard

## BH554

54"x 36" Backboard 3' Extension From Pole to Backboard