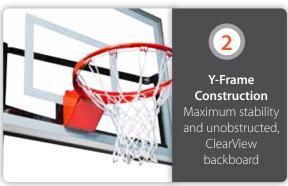

#### **ASCENT SERIES**

The Ball Hog Ascent Series goals are engineered for exceptional durability and consistent play in both commercial and residential applications.

Pole: 7 gauge steel (3/16" wall thickness) with welded steel cap

Backboard: 3/8"Tempered Glass or 1/2" Acrylic

Hardware: 3/4" Anchor Bolts

Finish: UV Stable Texturized Powder Coat Accessories: Backboard and Pole Pad

Overhang: 36" on Summit & Pinnacle, 48" on Apex