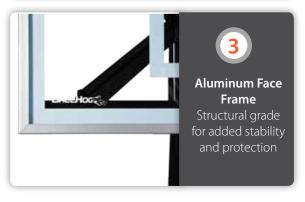

#### **ASCENT SERIES**

The Ball Hog Ascent Series goals are engineered for exceptional durability and consistent play in both commercial and residential applications.

Pole: 7 gauge steel (3/16" wall thickness) with welded steel cap

Backboard: 3/8"Tempered Glass or 1/2" Acrylic

Hardware: 3/4" Anchor Bolts

Finish: UV Stable Texturized Powder Coat Accessories: Backboard and Pole Pad

Overhang: 36" on Summit & Pinnacle, 48" on Apex