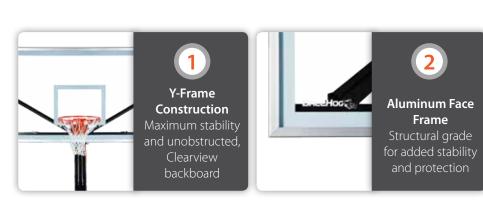

#### **ASCENT SERIES**

The Ball Hog Ascent Series goals are engineered for exceptional durability and consistent play in both commercial and residential applications.

Pole: 7 gauge steel (3/16" wall thickness) with welded steel cap

Backboard: 3/8"Tempered Glass or 1/2" Acrylic

Hardware: 3/4" Anchor Bolts

Finish: UV Stable Texturized Powder Coat Accessories: Backboard and Pole Pad

Overhang: 36" on Summit & Pinnacle, 48" on Apex