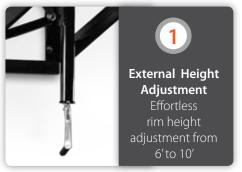

#### **SELECT SERIES**

The Ball Hog Select Series goals are designed to provide superior ball response for recreational residential use.

Pole: 7 gauge steel (3/16" wall thickness)

**Backboard:** 3/8" Tempered Glass **Hardware:** 1/2" Anchor Bolts **Finish:** High Gloss Acrylic Enamel

Accessories: Backboard and Pole Pad, Height Adjustment Lock

Overhang: 32" on Energy, 38" on Accel, 51" on Velocity

ladders

or scaffolding