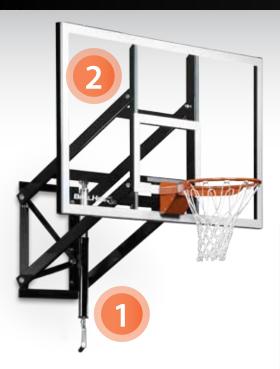

## MOMENTUM SELECT SERIES - WALL MOUNT

The Ball Hog Momentum wall mount goal offers the same great features as our Select series but in a durable wall mount version for use indoors or out.

Wall Anchor Frame: 7 gauge angle iron (3/16" thick)

Backboard: 60" and 72", 3/8" Tempered Glass

Hardware: Zinc Plated Hardware Finish: High Gloss Acrylic Enamel **Accessories:** Backboard Pad

Overhang: 36"