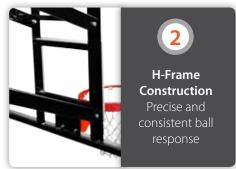

#### **ASCENT SERIES**

The Ball Hog Ascent Series goals are engineered for exceptional durability and consistent play in both commercial and residential applications.

Pole: 7 gauge steel (3/16" wall thickness) with welded steel cap

Backboard: 3/8"Tempered Glass or 1/2" Acrylic

Hardware: 3/4" Anchor Bolts

Finish: UV Stable Texturized Powder Coat Accessories: Backboard and Pole Pad

Overhang: 36" on Summit & Pinnacle, 48" on Apex