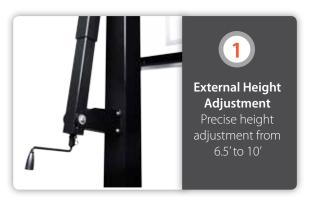

#### **ASCENT SERIES**

The Ball Hog Ascent Series goals are engineered for exceptional durability and consistent play in both commercial and residential applications.

Pole: 7 gauge steel (3/16" wall thickness) with welded steel cap

Backboard: 3/8"Tempered Glass or 1/2" Acrylic

Hardware: 3/4" Anchor Bolts

Finish: UV Stable Texturized Powder Coat Accessories: Backboard and Pole Pad

Overhang: 36" on Summit & Pinnacle, 48" on Apex