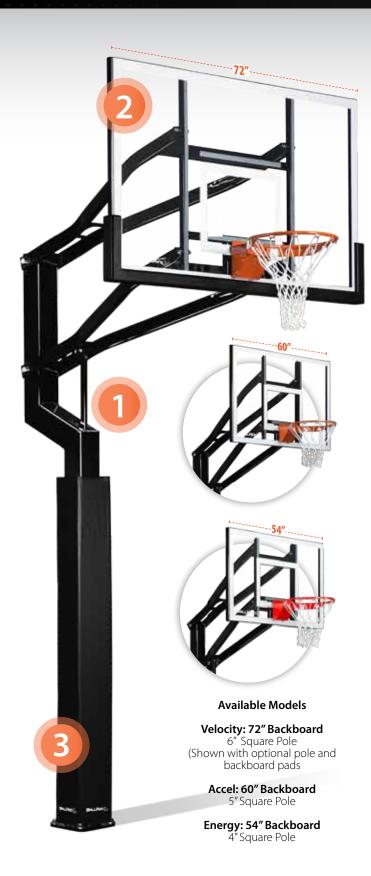

## SELECT SERIES

ENERGY ACCEL VELOCITY MOMENTUM

#### **SELECT SERIES**

The Ball Hog Select Series goals are designed to provide superior ball response for recreational residential use.

Pole: 7 gauge steel (3/16" wall thickness)

**Backboard:** 3/8" Tempered Glass **Hardware:** 1/2" Anchor Bolts **Finish:** High Gloss Acrylic Enamel

Accessories: Backboard and Pole Pad, Height Adjustment Lock

Overhang: 32" on Energy, 38" on Accel, 51" on Velocity

ladders

or scaffolding