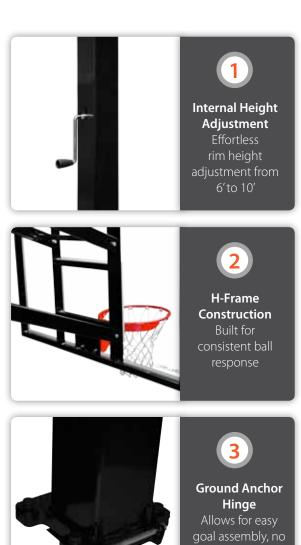

#### **SELECT SERIES**

The Ball Hog Select Series goals are designed to provide superior ball response for recreational residential use.

Pole: 7 gauge steel (3/16" wall thickness)

**Backboard:** 3/8" Tempered Glass **Hardware:** 1/2" Anchor Bolts **Finish:** High Gloss Acrylic Enamel

Accessories: Backboard and Pole Pad, Height Adjustment Lock

Overhang: 32" on Energy, 38" on Accel, 51" on Velocity

ladders

or scaffolding