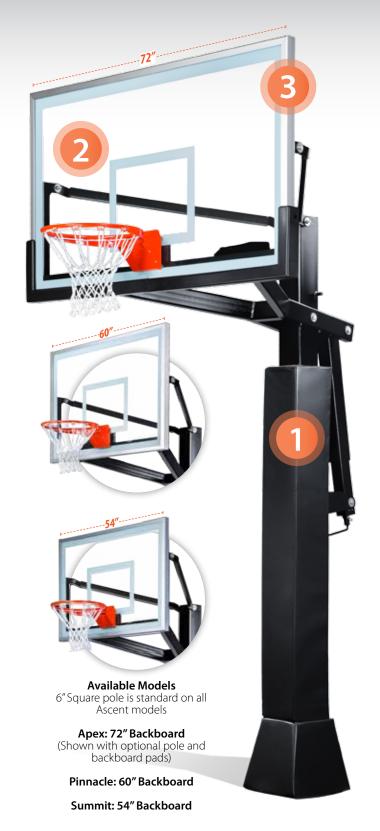

### ASCENT SERIES

SUMMIT PINNACLE APEX ZENITH

#### **ASCENT SERIES**

The Ball Hog Ascent Series goals are engineered for exceptional durability and consistent play in both commercial and residential applications.

Pole: 7 gauge steel (3/16" wall thickness) with welded steel cap

Backboard: 3/8"Tempered Glass or 1/2" Acrylic

Hardware: 3/4" Anchor Bolts

Finish: UV Stable Texturized Powder Coat Accessories: Backboard and Pole Pad

Overhang: 36" on Summit & Pinnacle, 48" on Apex