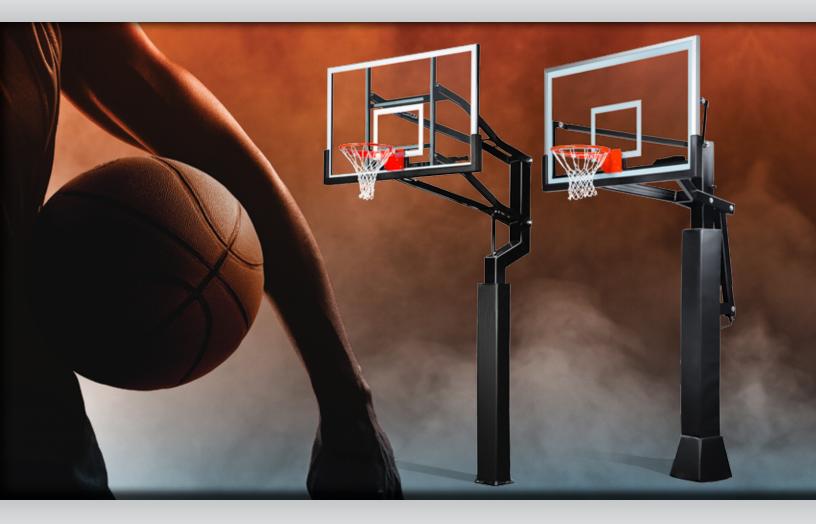

# SUPERIOR PERFORMANCE FOR ATHLETES AND DRIVEWAY LEGENDS

At Ball Hog, we understand that different customers have different needs, which is why we offer two distinct basketball goal systems.

#### **SELECT SERIES**

The Ball Hog Select Series goals are designed to provide superior ball response for recreational residential use.

Pole: 7 gauge steel (3/16" wall thickness)

**Backboard:** 3/8" Tempered Glass **Hardware:** 1/2" Anchor Bolts **Finish:** High Gloss Acrylic Enamel

#### **ASCENT SERIES**

The Ball Hog Ascent Series goals are engineered for exceptional durability and consistent play in both commercial and residential applications.

Pole: 7 gauge steel (3/16" wall thickness) with welded steel cap